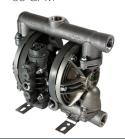

#### **Aluminum Air Powered Double Diaphragm Pumps**

Pneumatically Powered Double Diaphragm Pumps manufactured from Aluminium and available in 13 different models. Liquid connection sizes range from 1/4" to 3" with both threaded and flange options. Powerful heavy duty Pumps with very high flow rates, compact size & fully bolted construction. Non lubricated Air Motor designed to reduce process contamination and also offers clean, emissions free exhaust air. AODD Pumps are able to run dry, self prime, transfer slurry & dead head without adverse wear and tear to the Pumps internal mechanisms.

#### **Aluminum Pump Features**

- 1/4" 3/8" 1/2" 3/4" 1" 11/2" 2" & 3" Liquid Connections
- Threaded & Flanged Connection Options
- Transfer Slurries & Large Sized Solids
- Able to Dry Run, Self Prime & Dead Head
- Compact Sizes & Very High Flow Rates
- Thick Walled & Reinforced Pump Construction
- Wide Stable & Sturdy Base
- Fully Bolted Design for Leak Free Operation
- 100% Non Lubricated: Grease & Oil Lubrication Free
- Outside Accessible Air Spool & Independent Pilot Valves