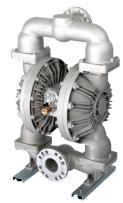

#### **Aluminum Air Powered Double Diaphragm Pumps**

Pneumatically Powered Double Diaphragm Pumps manufactured from Aluminium and available in 13 different models. Liquid connection sizes range from 1/4" to 3" with both threaded and flange options. Powerful heavy duty Pumps with very high flow rates, compact size & fully bolted construction. Non lubricated Air Motor designed to reduce process contamination and also offers clean, emissions free exhaust air. AODD Pumps are able to run dry, self prime, transfer slurry & dead head without adverse wear and tear to the Pumps internal mechanisms.

#### **Aluminum Pump Features**

- 1/4" 3/8" 1/2" 3/4" 1" 11/2" 2" & 3" Liquid Connections
- Threaded & Flanged Connection Options
- Transfer Slurries & Large Sized Solids
- Able to Dry Run, Self Prime & Dead Head
- Compact Sizes & Very High Flow Rates
- Thick Walled & Reinforced Pump Construction
- Wide Stable & Sturdy Base
- Fully Bolted Design for Leak Free Operation
- 100% Non Lubricated: Grease & Oil Lubrication Free
- Outside Accessible Air Spool & Independent Pilot Valves

3" Aluminum Pump. 250 GPM

1" Aluminum Pump. 58 GPM

1½" Aluminum Pump.