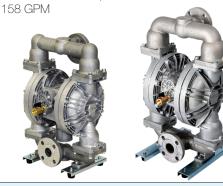

& fully bolted construction. Non lubricated Air Motor designed to reduce process contamination and also offers clean, emissions free exhaust air. AODD Pumps are able to run dry, self prime, transfer slurry & dead head without adverse wear and tear to the Pumps internal mechanisms.

#### **Aluminum Pump Features**

- 1/4" 3/8" 1/2" 3/4" 1" 11/2" 2" & 3" Liquid Connections
- Threaded & Flanged Connection Options
- Transfer Slurries & Large Sized Solids
- Able to Dry Run, Self Prime & Dead Head
- Compact Sizes & Very High Flow Rates
- Thick Walled & Reinforced Pump Construction
- Wide Stable & Sturdy Base
- Fully Bolted Design for Leak Free Operation
- 100% Non Lubricated: Grease & Oil Lubrication Free
- Outside Accessible Air Spool & Independent Pilot Valves



3" Aluminum Pump. 250 GPM











1" Aluminum Pump. 58 GPM



1½" Aluminum Pump.

### Air-Operated Double Diaphragm (AODD) Pump Capabilities

Self Priming Can Run Drv Can Run Deadhead Variable Flow Rates

Variable Discharge Pressures Transfer Liquid Slurries Can Handle Hard Abrasive Solids Can Handle a Wide Variety of Liquids Explosion Proof / Intrinsically Safe Portable & Easy to Use Can Pump Shear Sensitive Fluids Transfer Viscous Fluids