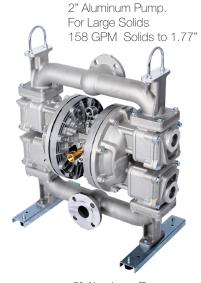

y high flow rates, compact size & fully bolted construction. Non lubricated Air Motor designed to reduce process contamination and also offers clean, emissions free exhaust air. AODD Pumps are able to run dry, self prime, transfer slurry & dead head without adverse wear and tear to the Pumps internal mechanisms.

#### **Aluminum Pump Features**

- 1/4" 3/8" 1/2" 3/4" 1" 11/2" 2" & 3" Liquid Connections
- Threaded & Flanged Connection Options
- Transfer Slurries & Large Sized Solids
- Able to Dry Run, Self Prime & Dead Head
- Compact Sizes & Very High Flow Rates
- Thick Walled & Reinforced Pump Construction
- Wide Stable & Sturdy Base
- Fully Bolted Design for Leak Free Operation
- 100% Non Lubricated: Grease & Oil Lubrication Free
- Outside Accessible Air Spool & Independent Pilot Valves



3" Aluminum Pump. 250 GPM











1" Aluminum Pump. 58 GPM



1½" Aluminum Pump.

### Air-Operated Double Diaphragm (AODD) Pump Capabilities

Self Priming Can Run Drv Can Run Deadhead Variable Flow Rates

Variable Discharge Pressures Transfer Liquid Slurries Can Handle Hard Abrasive Solids Can Handle a Wide Variety of Liquids Explosion Proof / Intrinsically Safe Portable & Easy to Use Can Pump Shear Sensitive Fluids Transfer Viscous Fluids