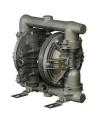

#### **Aluminum Air Powered Double Diaphragm Pumps**

Pneumatically Powered Double Diaphragm Pumps manufactured from Aluminium and available in 13 different models. Liquid connection sizes range from 1/4" to 3" with both threaded and flange options. Powerful heavy duty Pumps with very high flow rates, compact size & fully bolted construction. Non lubricated Air Motor designed to reduce process contamination and also offers clean, emissions free exhaust air. AODD Pumps are able to run dry, self prime, transfer slurry & dead head without adverse wear and tear to the Pumps internal mechanisms.

#### **Aluminum Pump Features**

- 1/4" 3/8" 1/2" 3/4" 1" 11/2" 2" & 3" Liquid Connections
- Threaded & Flanged Connection Options
- Transfer Slurries & Large Sized Solids
- Able to Dry Run, Self Prime & Dead Head
- Compact Sizes & Very High Flow Rates
- Thick Walled & Reinforced Pump Construction
- Wide Stable & Sturdy Base
- Fully Bolted Design for Leak Free Operation
- 100% Non Lubricated: Grease & Oil Lubrication Free
- Outside Accessible Air Spool & Independent Pilot Valves